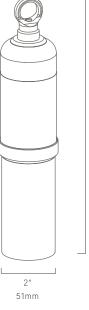

| FIXTURE DIMENSIONS | L10-1/4" x D2"                     |
|--------------------|------------------------------------|
| LIGHT SOURCE       | MR16 Base                          |
| VOLTAGE            | 12V                                |
| DIMMABLE           | Yes, Dim to <10% via Transformer   |
| DRIVER             | Yes, 12V Integral Constant Current |
| TRANSFORMER        | No, 12V AC/DC Transformer Required |
| MOUNT              | Included Safety Cable              |
| ACCESSORIES        | Yes, Not Included                  |
| FINISH             | Included Natural                   |
| MATERIAL           | Brass & Copper                     |
| WIRE LENGTH        | 24"                                |
| LOCATION           | Exterior Wet                       |
| CERTIFICATIONS     | UL, IP66, IP67                     |

#### AVAILABLE FINISHES:

BLPX

Extra Dark Bronze

Living Patina

NI Nickel PVD

BLP Bronze Living Patina

-

10-1/4" 260mm