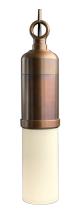

### MARINER

HPD016251-0000

The Mariner downlight is the longest production luminaire in our product line. Continual upgrades over its lifetime since 1996 ensure the Mariner is always at the top of its game.

- •Hermetically Sealed Assembly
- •Thermally regulated for peak performance
- •Solid brass and copper construction
- ·Ideal for trees, patios and architectural features

| FIXTURE DIMENSIONS | L10-1/4" x D2"                     |
|--------------------|------------------------------------|
| LIGHT SOURCE       | MR16 Base                          |
| VOLTAGE            | 12V                                |
| DIMMABLE           | Yes, Dim to <10% via Transformer   |
| DRIVER             | Yes, 12V Integral Constant Current |
| TRANSFORMER        | No, 12V AC/DC Transformer Required |
| MOUNT              | Included Safety Cable              |
| ACCESSORIES        | Yes, Not Included                  |
| FINISH             | Included Natural                   |
| MATERIAL           | Brass & Copper                     |
| WIRE LENGTH        | 24"                                |
| LOCATION           | Exterior Wet                       |
| CERTIFICATIONS     | UL, IP66, IP67                     |